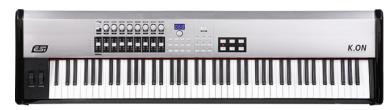

## K.ON

## **Expandable Controller with 88 Hammer Action Keys**

K.ON is our expandable USB controller keyboard with 88 hammer action keys.

Equipped with a stable aluminium cabinet, K.ON is not only stylish, but perfectly optimized for professional usage live on stage or in any studio environment. Various faders and dials as controllers are provided, allowing remote control of software and hardware synthesizers. K.ON has a total of 4 expansion slots, compatible with existing synth modules from other vendors.

## **Features**

- 3 digit LED display
- 9 endless dials
- 9 faders
- modulation wheel / pitch bend
- numeric keypad
- transport control buttons
- varios editing functions for programming
- power supplied via USB or optional external power supply
- expandable via 4 expansion slots on backside
- Windows 10, Windows 8/8.1, Windows 7, Vista, Windows XP, Windows 2003, Mac OS X 10.3 (and higher) compatible
- bundled with Steinberg Cubase LE 4 for PC and Mac