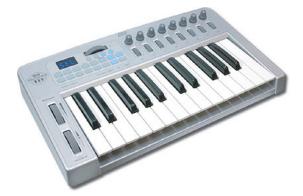

## KeyControl 25 25-key USB Mobile MIDI Controller

KeyControl 25 is a compact 25-key keyboard, perfect for live usage on stage and in studios. The versatile MIDI controller can be used immediatly after it has been connected to a sound device or to a computer. You can connect KeyControl 25 to your Macintosh or PC via a simple USB connection. No additional power supply is required.

KeyControl 25 offers numerous controllers: it has 3 wheels, 8 knobs, 8 encoders and 20 buttons. The 8 knobs and 8 encoders can even be assigned twice, just switch between the two banks by pushing a button. Of course all controllers work in real time. In addition, KeyControl 25 is equipped with a polarity changeable sustain pedal jack and you can change the sensitivity of the velocity curve.

## Features

- 3 digit LED-display
- 25 note full size velocity-sensitive semi-weighted keys
- USB MIDI In/Out and 1 MIDI-Out Port
- Sustain pedal connector
- 3 datawheel
- 16 functions buttons, 4 data buttons
- 8 knobs, 8 encoders, function buttons
- Encoder & Fader in 2 8-Groups, 16 programmable encoder and 16 programmable controller
- USB powered or via optional external power suply
- Windows Vista, Windows XP (SP1), Windows 2003, Mac OS X and Linux compatible