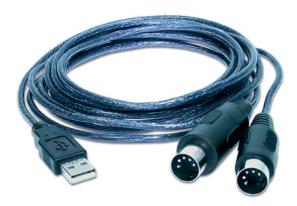

## 1-in/1-out USB 2.0 MIDI Interface Cable

MIDIMATE is the solution for you if you are looking for simple MIDI connection, replacing our famous MIDI Mate. The MIDI cable is compatible with Windows XP and Mac OS X without the hassle of complicated driver installation. This new USB 2.0 design is the worldwide first cable-only MIDI interface - all electronics are so small that they fit into the connectors themselve - no plastic boxes or "dongle" sections are anywhere on the cable.

The interface cable provides 16 MIDI channels with 1 input port and 1 output port and is as simple to use as a cable. It could not be easier to install and use a MIDI interface - MIDIMATE shows what Plug-n-Play really means. Please note that in the meantime the now upgraded MIDIMATE II is available.